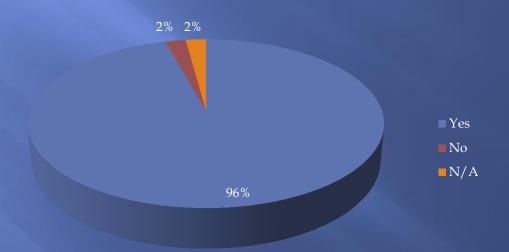

t to residents selected at random.

731 Resident Surveys were sent out.

355 surveys were returned for a return rate of 48.5%.



Results have been divided by sectors used by the Police Division (B, C, and D).

The A sector has only one residence and it was not chosen during the random selection process.



Sector A- area encompassed by Ford Street, Illinois Ave, Conant/Reynolds and Ohio Turnpike

Sector B- area encompassed by Illinois Ave, Fallen Timbers, River Rd, Key St and US24

Sector C- area encompassed by Conant/Reynolds, Ohio Turnpike, Michigan Ave and US24

Sector D- area encompassed by Michigan Ave, River Rd and Ohio Turnpike

#### Neighborhood Safety





#### Satisfaction





#### Contact with Police





#### Specific Contact





Favorable Impression





### Knowledgeable





#### Courteous





Timely





#### Gender





## Age





Rent/Own





#### **Employment Status**





#### Length at Residency





### Neighborhood Safety





#### Satisfaction





#### Contact with Police





## Specific Contact





#### Favorable Impression





## Knowledgeable





#### Courteous





Timely





#### Gender





# Sector B Age





Rent/Own





### **Employment Status**





## Length of Residency





#### Comments

Thank you for your service. We pray for your safety everyday.

Eighty five year Maumee resident! I have never had a negative experience with any officer We have a great police department.

Concerned about speeding cars on E Wayne St. Would like to see more speed enforcement on Wayne between AWT and Ford.

#### Comments

I called the PD for