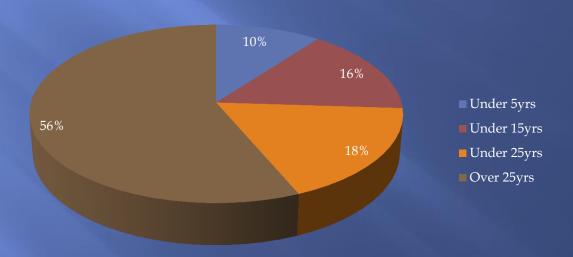

have been divided by sectors used by the Police Division (B, C, and D).

The A sector has only one residence and it was not chosen during the random selection process.



Sector A- area encompassed by Ford Street, Illinois Ave, Conant/Reynolds and Ohio Turnpike

Sector B- area encompassed by Illinois Ave, Fallen Timbers, River Rd, Key St and US24

Sector C- area encompassed by Conant/Reynolds, Ohio Turnpike, Michigan Ave and US24

Sector D- area encompassed by Michigan Ave, River Rd and Ohio Turnpike

#### Neighborhood Safety





#### Satisfaction





#### Contact with Police





#### Specific Contact





Favorable Impression





### Knowledgeable





#### Courteous





Timely





#### Gender





## Age





Rent/Own





#### **Employment Status**





#### Length at Residency





### Neighborhood Safety





#### Satisfaction





#### Contact with Police





## Specific Contact





#### Favorable Impression





## Knowledgeable





#### Courteous





Timely





#### Gender





# Sector B Age





Rent/Own





### **Employment Status**





## Length of Residency





#### Comments

Thank you for your service. We pray for your safety everyday.

Eighty five year Maumee resident! I have never had a negative experience with any officer We have a great police department.

Concerned about speeding cars on E Wayne St. Would like to see more speed enforcement on Wayne between AWT and Ford.

#### Comments

I called the PD for a found dog. The officer was very nice. He knew who the dog belonged to and returned it to its home.

We need to slow down cars on W. Dud