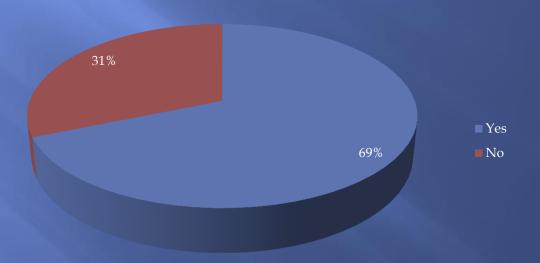

al Survey Results

Overall

Sector B

Sector C

Sector D

The survey was sent to residents selected at random.

731 Resident Surveys were sent out.

355 surveys were returned for a return rate of 48.5%.



Results have been divided by sectors used by the Police Division (B, C, and D).

The A sector has only one residence and it was not chosen during the random selection process.



Sector A- area encompassed by Ford Street, Illinois Ave, Conant/Reynolds and Ohio Turnpike

Sector B- area encompassed by Illinois Ave, Fallen Timbers, River Rd, Key St and US24

Sector C- area encompassed by Conant/Reynolds, Ohio Turnpike, Michigan Ave and US24

Sector D- area encompassed by Michigan Ave, River Rd and Ohio Turnpike

#### Neighborhood Safety





#### Satisfaction





#### Contact with Police





#### Specific Contact





Favorable Impression





### Knowledgeable





#### Courteous





Timely





#### Gender





## Age





Rent/Own





#### **Employment Status**





#### Length at Residency





### Neighborhood Safety





#### Satisfaction





#### Contact with Police





## Specific Contact





#### Favorable Impression





## Knowledgeable





#### Courteous





Timely





#### Gender





# Sector B Age





Rent/Own





### **Employment Status**





## Length of Residency





#### Comments

Thank you for your service. We pray for your safety everyday.

Eighty five year Maumee resident! I have never had a negative experience with any officer We have a great police department.

Concerned about speeding cars on E Wayne St. Would like to see more speed enf