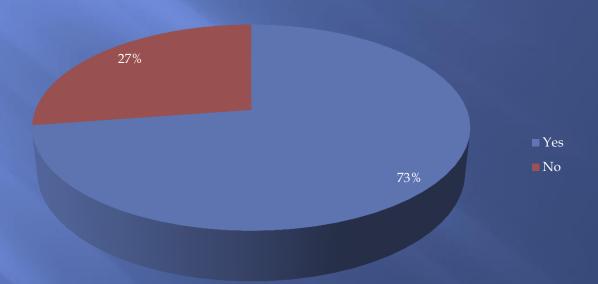

ctor has only one residence and it was not chosen during the random selection process.



Sector A- area encompassed by Ford Street, Illinois Ave, Conant/Reynolds and Ohio Turnpike

Sector B- area encompassed by Illinois Ave, Fallen Timbers, River Rd, Key St and US24

Sector C- area encompassed by Conant/Reynolds, Ohio Turnpike, Michigan Ave and US24

Sector D- area encompassed by Michigan Ave, River Rd and Ohio Turnpike

#### Neighborhood Safety





#### Satisfaction





#### Contact with Police





#### Specific Contact





Favorable Impression





### Knowledgeable





#### Courteous





Timely





#### Gender





## Age





Rent/Own





#### **Employment Status**





#### Length at Residency





### Neighborhood Safety





#### Satisfaction





#### Contact with Police





## Specific Contact





#### Favorable Impression





## Knowledgeable





#### Courteous





Timely





#### Gender





# Sector B Age





Rent/Own





### **Employment Status**





## Length of Residency





#### Comments

Thank you for your service. We pray for your safety everyday.

Eighty five year Maumee resident! I have never had a negative experience with any officer We have a great police department.

Concerned about speeding cars on E Wayne St. Would like to see more speed enforcement on Wayne between AWT and Ford.

#### Comments

I called the PD for a found dog. The officer was very nice. He knew who the dog belonged to and returned it to its home.

We need to slow down cars on W. Dudley St.

I'm a 58 year Maumee resident. The Officer at the crash I was involved in