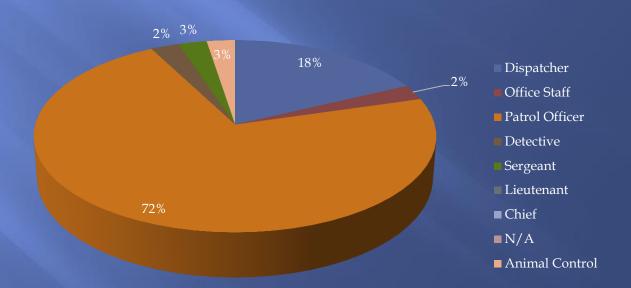

ce and it was not chosen during the random selection process.



Sector A- area encompassed by Ford Street, Illinois Ave, Conant/Reynolds and Ohio Turnpike

Sector B- area encompassed by Illinois Ave, Fallen Timbers, River Rd, Key St and US24

Sector C- area encompassed by Conant/Reynolds, Ohio Turnpike, Michigan Ave and US24

Sector D- area encompassed by Michigan Ave, River Rd and Ohio Turnpike

#### Neighborhood Safety





#### Satisfaction





#### Contact with Police





#### Specific Contact





Favorable Impression





### Knowledgeable





#### Courteous





Timely





#### Gender





## Age





Rent/Own





#### **Employment Status**





#### Length at Residency





### Neighborhood Safety





#### Satisfaction





#### Contact with Police





## Specific Contact





#### Favorable Impression





## Knowledgeable





#### Courteous





Timely





#### Gender





# Sector B Age





Rent/Own





### **Employment Status**





## Length of Residency





#### Comments

Thank you for your service. We pray for your safety everyday.

Eighty five year Maumee resident! I have never had a negative experience with any officer We have a great police department.

Concerned about speeding cars on E Wayne St. Would like to see more speed enforcement on Wayne between AWT and Ford.

#### Comments

I called the PD for a found dog. The officer was very nice. He knew who the dog belonged to and returned it to its home.

We need to slow down cars on W. Dudley St.

I'm a 58 year Maumee resident. The Officer at the crash I was involved in was kind enough to gathe