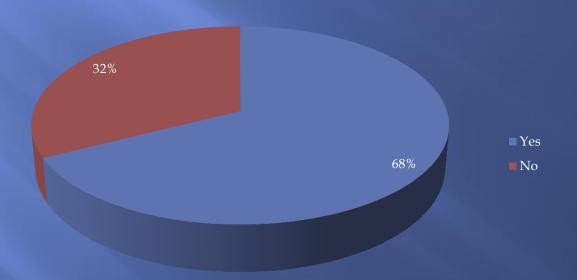

kind enough to gather my purse.

I was being harassed by a neighbor. Officer Medere took care of the problem. Thanks!



#### Comments

I called to report my lost wallet. Ptl Tucker took the report. He was very helpful, patient and courteous.

We have a great Police Department. I have never had a negative experience with any officer. We have the coolest "cop cars" around.

I was stopped for a brake light out. Nice officer. I got the light repaired. Did not get cited!

Officers who assisted my son who has mental health issues were very understanding and helpful.

Police officers controlled ex-wife while I removed my belongings from my residence, after a domestic situation.



## Sector C

### Neighborhood Safety





## Sector C

#### Satisfaction





# Sector C

#### Contact with Police





## Sector C Specific Contact





#### Favorable Impression





#### Knowledgeable





#### Courteous





## Sector C Timely





## Sector C Gender





# Sector C Age





Rent/Own





#### **Employment Status**





#### Length at Residency





Comments

Outstanding Police Department

We would like a curfew set for teenagers that would reduce vandalism.

We appreciate when patrol officers are friendly and talk with the kids.



#### Comments

I feel uncomfortable when solicitors come to my door. Officers have reassured me that I will remain safe.

I'm Citizen Police Academy graduate!

I enjoy chatting with our police officers at city functions such as fireworks and up town festivals.

We could use more street lighting on Appomattox Dr.



Comments

I love that I live in Maumee.