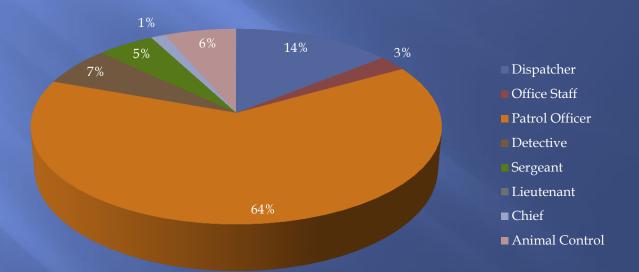

was being harassed by a neighbor. Officer Medere took care of the problem. Thanks!



#### Comments

I called to report my lost wallet. Ptl Tucker took the report. He was very helpful, patient and courteous.

We have a great Police Department. I have never had a negative experience with any officer. We have the coolest "cop cars" around.

I was stopped for a brake light out. Nice officer. I got the light repaired. Did not get cited!

Officers who assisted my son who has mental health issues were very understanding and helpful.

Police officers controlled ex-wife while I removed my belongings from my residence, after a domestic situation.



## Sector C

### Neighborhood Safety





## Sector C

#### Satisfaction





# Sector C

#### Contact with Police





## Sector C Specific Contact





#### Favorable Impression





#### Knowledgeable





#### Courteous





## Sector C Timely





## Sector C Gender





# Sector C Age





Rent/Own





#### **Employment Status**





#### Length at Residency





Comments

Outstanding Police Department

We would like a curfew set for teenagers that would reduce vandalism.

We appreciate when patrol officers are friendly and talk with the kids.



#### Comments

I feel uncomfortable when solicitors come to my door. Officers have reassured me that I will remain safe.

I'm Citizen Police Academy graduate!

I enjoy chatting with our police officers at city functions such as fireworks and up town festivals.

We could use more street lighting on Appomattox Dr.



Comments

I love that I live in Maumee. Thank you for all you do.

Maumee