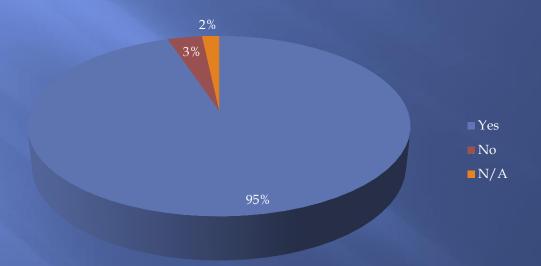

ted at random.

731 Resident Surveys were sent out.

355 surveys were returned for a return rate of 48.5%.



Results have been divided by sectors used by the Police Division (B, C, and D).

The A sector has only one residence and it was not chosen during the random selection process.



Sector A- area encompassed by Ford Street, Illinois Ave, Conant/Reynolds and Ohio Turnpike

Sector B- area encompassed by Illinois Ave, Fallen Timbers, River Rd, Key St and US24

Sector C- area encompassed by Conant/Reynolds, Ohio Turnpike, Michigan Ave and US24

Sector D- area encompassed by Michigan Ave, River Rd and Ohio Turnpike

#### Neighborhood Safety





#### Satisfaction





#### Contact with Police





#### Specific Contact





Favorable Impression





### Knowledgeable





#### Courteous





Timely





#### Gender





## Age





Rent/Own





#### **Employment Status**





#### Length at Residency





### Neighborhood Safety





#### Satisfaction





#### Contact with Police





## Specific Contact





#### Favorable Impression





## Knowledgeable





#### Courteous





Timely





#### Gender





# Sector B Age





Rent/Own





### **Employment Status**





## Length of Residency





#### Comments

Thank you for your service. We pray for your safety everyday.

Eighty five year Maumee resident! I have never had a negative experience with any officer We have a great police department.

Concerned about speeding cars on E Wayne St. Would like to see more speed enforcement on Wayne between AWT and Ford.

#### Comments

I called the PD for a found dog. The off