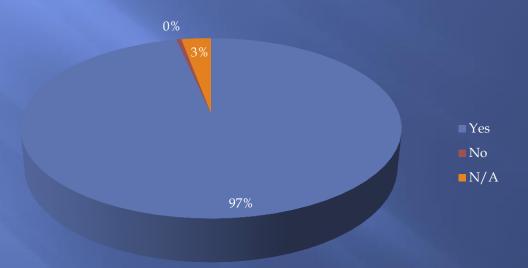

m.

731 Resident Surveys were sent out.

355 surveys were returned for a return rate of 48.5%.



Results have been divided by sectors used by the Police Division (B, C, and D).

The A sector has only one residence and it was not chosen during the random selection process.



Sector A- area encompassed by Ford Street, Illinois Ave, Conant/Reynolds and Ohio Turnpike

Sector B- area encompassed by Illinois Ave, Fallen Timbers, River Rd, Key St and US24

Sector C- area encompassed by Conant/Reynolds, Ohio Turnpike, Michigan Ave and US24

Sector D- area encompassed by Michigan Ave, River Rd and Ohio Turnpike

#### Neighborhood Safety





#### Satisfaction





#### Contact with Police





#### Specific Contact





Favorable Impression





### Knowledgeable





#### Courteous





Timely





#### Gender





## Age





Rent/Own





#### **Employment Status**





#### Length at Residency





### Neighborhood Safety





#### Satisfaction





#### Contact with Police





## Specific Contact





#### Favorable Impression





## Knowledgeable





#### Courteous





Timely





#### Gender





# Sector B Age





Rent/Own





### **Employment Status**





## Length of Residency





#### Comments

Thank you for your service. We pray for your safety everyday.

Eighty five year Maumee resident! I have never had a negative experience with any officer We have a great police department.

Concerned about speeding cars on E Wayne St. Would like to see more speed enforcement on Wayne between AWT and Ford.

#### Comments

I called the PD for a found dog. The officer was ver