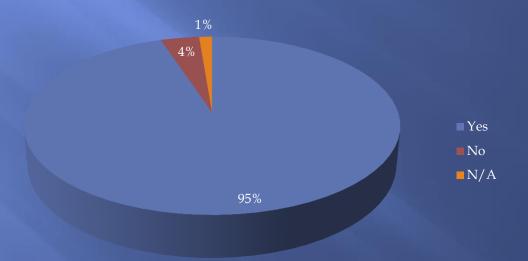

r D

The survey was sent to residents selected at random.

731 Resident Surveys were sent out.

355 surveys were returned for a return rate of 48.5%.



Results have been divided by sectors used by the Police Division (B, C, and D).

The A sector has only one residence and it was not chosen during the random selection process.



Sector A- area encompassed by Ford Street, Illinois Ave, Conant/Reynolds and Ohio Turnpike

Sector B- area encompassed by Illinois Ave, Fallen Timbers, River Rd, Key St and US24

Sector C- area encompassed by Conant/Reynolds, Ohio Turnpike, Michigan Ave and US24

Sector D- area encompassed by Michigan Ave, River Rd and Ohio Turnpike

#### Neighborhood Safety





#### Satisfaction





#### Contact with Police





#### Specific Contact





Favorable Impression





### Knowledgeable





#### Courteous





Timely





#### Gender





## Age





Rent/Own





#### **Employment Status**





#### Length at Residency





### Neighborhood Safety





#### Satisfaction





#### Contact with Police





## Specific Contact





#### Favorable Impression





## Knowledgeable





#### Courteous





Timely





#### Gender





# Sector B Age





Rent/Own





### **Employment Status**





## Length of Residency





#### Comments

Thank you for your service. We pray for your safety everyday.

Eighty five year Maumee resident! I have never had a negative experience with any officer We have a great police department.

Concerned about speeding cars on E Wayne St. Would like to see more speed enforcement on Wayne between AWT and Ford.

#### Comment