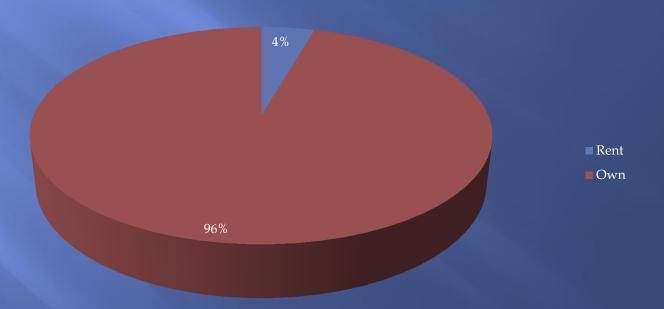

## Age

Rent/Own

# Sector B Age

Rent/Own

# Sector C Age

Rent/Own

# Sector D Age

Rent/Own