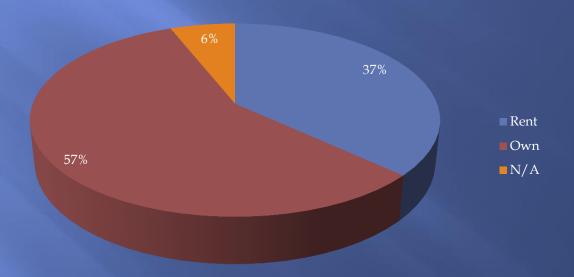

5 surveys were returned for a return rate of 48.5%.



Results have been divided by sectors used by the Police Division (B, C, and D).

The A sector has only one residence and it was not chosen during the random selection process.



Sector A- area encompassed by Ford Street, Illinois Ave, Conant/Reynolds and Ohio Turnpike

Sector B- area encompassed by Illinois Ave, Fallen Timbers, River Rd, Key St and US24

Sector C- area encompassed by Conant/Reynolds, Ohio Turnpike, Michigan Ave and US24

Sector D- area encompassed by Michigan Ave, River Rd and Ohio Turnpike

#### Neighborhood Safety





#### Satisfaction





#### Contact with Police





#### Specific Contact





Favorable Impression





### Knowledgeable





#### Courteous





Timely





#### Gender





## Age





Rent/Own





#### **Employment Status**





#### Length at Residency





### Neighborhood Safety





#### Satisfaction





#### Contact with Police





## Specific Contact





#### Favorable Impression





## Knowledgeable





#### Courteous





Timely





#### Gender





# Sector B Age





Rent/Own





### **Employment Status**





## Length of Residency





#### Comments

Thank you for your service. We pray for your safety everyday.

Eighty five year Maumee resident! I have never had a negative experience with any officer We have a great police department.

Concerned about speeding cars on E Wayne St. Would like to see more speed enforcement on Wayne between AWT and Ford.

#### Comments

I called the PD for a found dog. The officer was very nice. He knew who the dog belonged to and