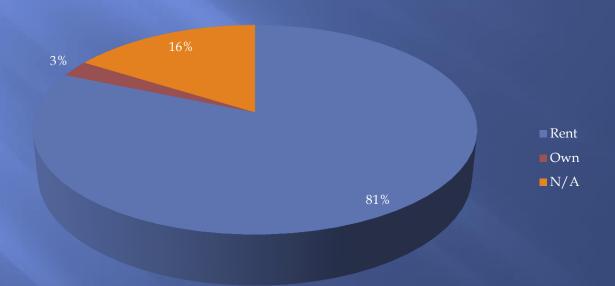

## Age

Rent/Own

# Sector B Age

Rent/Own

# Sector C Age

Rent/Own

# Sector D Age

Rent/Own