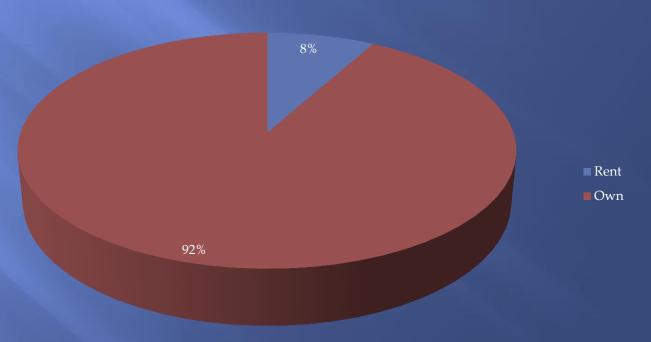

dalism.

We appreciate when patrol officers are friendly and talk with the kids.



#### Comments

I feel uncomfortable when solicitors come to my door. Officers have reassured me that I will remain safe.

I'm Citizen Police Academy graduate!

I enjoy chatting with our police officers at city functions such as fireworks and up town festivals.

We could use more street lighting on Appomattox Dr.



Comments

I love that I live in Maumee. Thank you for all you do.

Maumee has a wonderful police department.

We love living in Maumee, we feel safe.



#### Neighborhood Safety





#### Satisfaction





#### Contact with Police





#### Specific Contact





#### Favorable Impression





Knowledgeable





#### Courteous





Timely



■ Yes

■No



Gender





# Sector D Age





Rent/Own





#### Employment Status





#### Length of Residency





Comments

I am concerned with my safety since I live alone.

Impressed with MPD service.

Concerned about red light runners and distracted drivers.

I just want to say how great the police department is.



#### Comments

I called to report neighbor stealing electricity.

Maumee PD officers helped during a crisis situation with my son.

I have gone to the PD for advice. The officer I spoke to was very helpful.

A Maumee officer gave me assistance with flat tire.

I just want to say how great the police department is.

We are very pleased with the PD.

Pat Tucker was very helpful



#### Comments

I moved into Maumee in February. Had 2 bikes and a flag stolen, but recovered them. I do see officers all the time in my neighborhood.