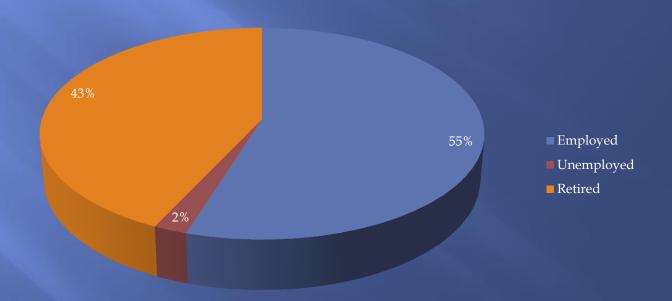

area encompassed by Illinois Ave, Fallen Timbers, River Rd, Key St and US24

Sector C- area encompassed by Conant/Reynolds, Ohio Turnpike, Michigan Ave and US24

Sector D- area encompassed by Michigan Ave, River Rd and Ohio Turnpike

#### Neighborhood Safety





#### Satisfaction





#### Contact with Police





#### Specific Contact





Favorable Impression





### Knowledgeable





#### Courteous





Timely





#### Gender





## Age





Rent/Own





#### **Employment Status**





#### Length at Residency





### Neighborhood Safety





#### Satisfaction





#### Contact with Police





## Specific Contact





#### Favorable Impression





## Knowledgeable





#### Courteous





Timely





#### Gender





# Sector B Age





Rent/Own





### **Employment Status**





## Length of Residency





#### Comments

Thank you for your service. We pray for your safety everyday.

Eighty five year Maumee resident! I have never had a negative experience with any officer We have a great police department.

Concerned about speeding cars on E Wayne St. Would like to see more speed enforcement on Wayne between AWT and Ford.

#### Comments

I called the PD for a found dog. The officer was very nice. He knew who the dog belonged to and returned it to its home.

We need to slow down cars on W. Dudley St.

I'm a 58 year Maumee resident. The Officer at the crash I was involved in was kind enough to gather my purse.

I was being harassed by a neighbor. Officer Medere took care of the problem. Thanks!



#### Comments

I called to report my lost wallet. Ptl Tucker took