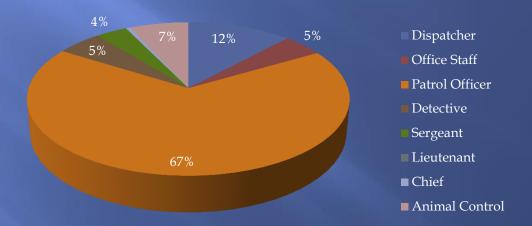

#### Specific Contact

Favorable Impression

## Specific Contact

## Sector C Specific Contact