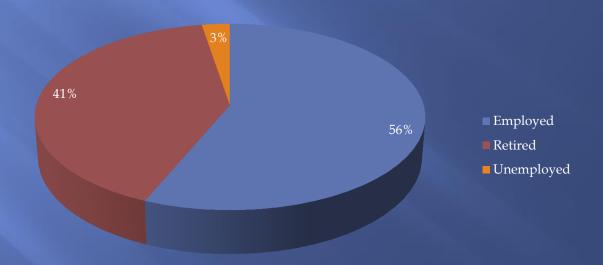

turn rate of 48.5%.



Results have been divided by sectors used by the Police Division (B, C, and D).

The A sector has only one residence and it was not chosen during the random selection process.



Sector A- area encompassed by Ford Street, Illinois Ave, Conant/Reynolds and Ohio Turnpike

Sector B- area encompassed by Illinois Ave, Fallen Timbers, River Rd, Key St and US24

Sector C- area encompassed by Conant/Reynolds, Ohio Turnpike, Michigan Ave and US24

Sector D- area encompassed by Michigan Ave, River Rd and Ohio Turnpike

#### Neighborhood Safety





#### Satisfaction





#### Contact with Police





#### Specific Contact





Favorable Impression





### Knowledgeable





#### Courteous





Timely





#### Gender





## Age





Rent/Own





#### **Employment Status**





#### Length at Residency





### Neighborhood Safety





#### Satisfaction





#### Contact with Police





## Specific Contact





#### Favorable Impression





## Knowledgeable





#### Courteous





Timely





#### Gender





# Sector B Age





Rent/Own





### **Employment Status**





## Length of Residency





#### Comments

Thank you for your service. We pray for your safety everyday.

Eighty five year Maumee resident! I have never had a negative experience with any officer We have a great police department.

Concerned about speeding cars on E Wayne St. Would like to see more speed enforcement on Wayne between AWT and Ford.

#### Comments

I called the PD for a found dog. The officer was very nice. He knew who the dog belonged to and returned it to its home.

We ne