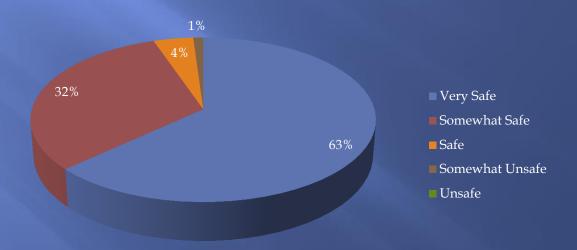

used by the Police Division (B, C, and D).

The A sector has only one residence and it was not chosen during the random selection process.



Sector A- area encompassed by Ford Street, Illinois Ave, Conant/Reynolds and Ohio Turnpike

Sector B- area encompassed by Illinois Ave, Fallen Timbers, River Rd, Key St and US24

Sector C- area encompassed by Conant/Reynolds, Ohio Turnpike, Michigan Ave and US24

Sector D- area encompassed by Michigan Ave, River Rd and Ohio Turnpike

#### Neighborhood Safety





#### Satisfaction





#### Contact with Police





#### Specific Contact





Favorable Impression





### Knowledgeable





#### Courteous





Timely





#### Gender





## Age





Rent/Own





#### **Employment Status**





#### Length at Residency





### Neighborhood Safety





#### Satisfaction





#### Contact with Police





## Specific Contact





#### Favorable Impression





## Knowledgeable





#### Courteous





Timely





#### Gender





# Sector B Age





Rent/Own





### **Employment Status**





## Length of Residency





#### Comments

Thank you for your service. We pray for your safety everyday.

Eighty five year Maumee resident! I have never had a negative experience with any officer We have a great police department.

Concerned about speeding cars on E Wayne St. Would like to see more speed enforcement on Wayne between AWT and Ford.

#### Comments

I called the PD for a found dog. The officer was very nice. He knew who the dog belonged to and returned it to its home.

We need to slow down cars on W. Dudley St.

I'm a 58 year Maumee