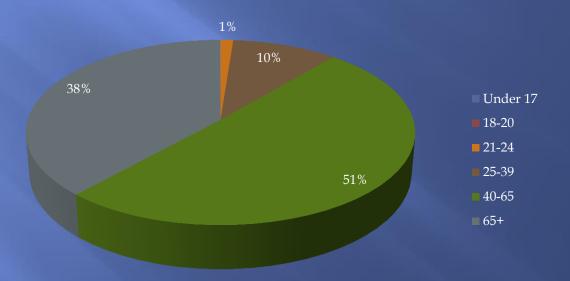

sent out.

355 surveys were returned for a return rate of 48.5%.



Results have been divided by sectors used by the Police Division (B, C, and D).

The A sector has only one residence and it was not chosen during the random selection process.



Sector A- area encompassed by Ford Street, Illinois Ave, Conant/Reynolds and Ohio Turnpike

Sector B- area encompassed by Illinois Ave, Fallen Timbers, River Rd, Key St and US24

Sector C- area encompassed by Conant/Reynolds, Ohio Turnpike, Michigan Ave and US24

Sector D- area encompassed by Michigan Ave, River Rd and Ohio Turnpike

#### Neighborhood Safety





#### Satisfaction





#### Contact with Police





#### Specific Contact





Favorable Impression





### Knowledgeable





#### Courteous





Timely





#### Gender





## Age





Rent/Own





#### **Employment Status**





#### Length at Residency





### Neighborhood Safety





#### Satisfaction





#### Contact with Police





## Specific Contact





#### Favorable Impression





## Knowledgeable





#### Courteous





Timely





#### Gender





# Sector B Age





Rent/Own





### **Employment Status**





## Length of Residency





#### Comments

Thank you for your service. We pray for your safety everyday.

Eighty five year Maumee resident! I have never had a negative experience with any officer We have a great police department.

Concerned about speeding cars on E Wayne St. Would like to see more speed enforcement on Wayne between AWT and Ford.

#### Comments

I called the PD for a found dog. The officer was very nice. He knew who the dog b