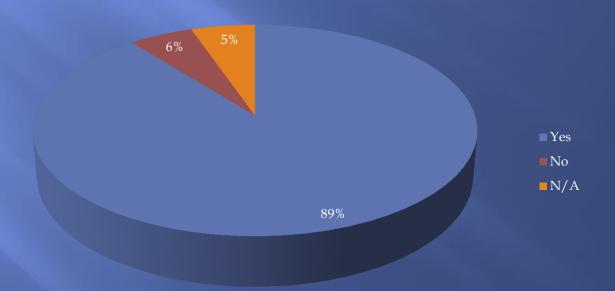

the random selection process.



Sector A- area encompassed by Ford Street, Illinois Ave, Conant/Reynolds and Ohio Turnpike

Sector B- area encompassed by Illinois Ave, Fallen Timbers, River Rd, Key St and US24

Sector C- area encompassed by Conant/Reynolds, Ohio Turnpike, Michigan Ave and US24

Sector D- area encompassed by Michigan Ave, River Rd and Ohio Turnpike

#### Neighborhood Safety





#### Satisfaction





#### Contact with Police





#### Specific Contact





Favorable Impression





### Knowledgeable





#### Courteous





Timely





#### Gender





## Age





Rent/Own





#### **Employment Status**





#### Length at Residency





### Neighborhood Safety





#### Satisfaction





#### Contact with Police





## Specific Contact





#### Favorable Impression





## Knowledgeable





#### Courteous





Timely





#### Gender





# Sector B Age





Rent/Own





### **Employment Status**





## Length of Residency





#### Comments

Thank you for your service. We pray for your safety everyday.

Eighty five year Maumee resident! I have never had a negative experience with any officer We have a great police department.

Concerned about speeding cars on E Wayne St. Would like to see more speed enforcement on Wayne between AWT and Ford.

#### Comments

I called the PD for a found dog. The officer was very nice. He knew who the dog belonged to and returned it to its home.

We need to slow down cars on W. Dudley St.

I'm a 58 year Maumee resident. The Officer at the crash I was involved in was kind enough to gather my purse.

I was being harass