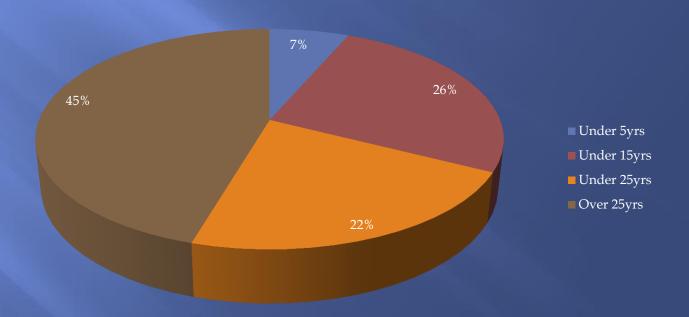

Ave, Fallen Timbers, River Rd, Key St and US24

Sector C- area encompassed by Conant/Reynolds, Ohio Turnpike, Michigan Ave and US24

Sector D- area encompassed by Michigan Ave, River Rd and Ohio Turnpike

#### Neighborhood Safety





#### Satisfaction





#### Contact with Police





#### Specific Contact





Favorable Impression





### Knowledgeable





#### Courteous





Timely





#### Gender





## Age





Rent/Own





#### **Employment Status**





#### Length at Residency





### Neighborhood Safety





#### Satisfaction





#### Contact with Police





## Specific Contact





#### Favorable Impression





## Knowledgeable





#### Courteous





Timely





#### Gender





# Sector B Age





Rent/Own





### **Employment Status**





## Length of Residency





#### Comments

Thank you for your service. We pray for your safety everyday.

Eighty five year Maumee resident! I have never had a negative experience with any officer We have a great police department.

Concerned about speeding cars on E Wayne St. Would like to see more speed enforcement on Wayne between AWT and Ford.

#### Comments

I called the PD for a found dog. The officer was very nice. He knew who the dog belonged to and returned it to its home.

We need to slow down cars on W. Dudley St.

I'm a 58 year Maumee resident. The Officer at the crash I was involved in was kind enough to gather my purse.

I was being harassed by a neighbor. Officer Medere took care of the problem. Thanks!



#### Comments

I called to report my lost wallet. Ptl Tucker took the report. He was very help