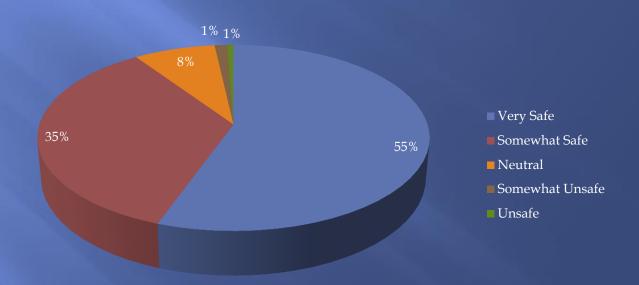

# Maumee Police Division 2012 Residential Survey Results

Overall

Sector B

Sector C

Sector D

The survey was sent to residents selected at random.

731 Resident Surveys were sent out.

355 surveys were returned for a return rate of 48.5%.



Results have been divided by sectors used by the Police Division (B, C, and D).

The A sector has only one residence and it was not chosen during the random selection process.



Sector A- area encompassed by Ford Street, Illinois Ave, Conant/Reynolds and Ohio Turnpike

Sector B- area encompassed by Illinois Ave, Fallen Timbers, River Rd, Key St and US24

Sector C- area encompassed by Conant/Reynolds, Ohio Turnpike, Michigan Ave and US24

Sector D- area encompassed by Michigan Ave, River Rd and Ohio Turnpike

#### Neighborhood Safety





#### Satisfaction





#### Contact with Police





#### Specific Contact





Favorable Impression





### Knowledgeable





#### Courteous





Timely





#### Gender





## Age





Rent/Own





#### **Employment Status**





#### Length at Residency





### Neighborhood Safety





#### Satisfaction





#### Contact with Police





## Specific Contact





#### Favorable Impression





## Knowledgeable





#### Courteous





Timely





#### Gender





# Sector B Age





Rent/Own





### **Employment Status**





## Length of Residency





#### Comments

Thank you for your service. We pray for your safety everyday.

Eighty five year Maumee resident! I have never had a negative experience with any officer We have a great police department.

Concerned about speeding