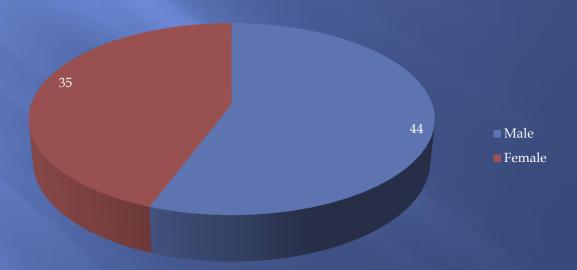

reet, Illinois Ave, Conant/Reynolds and Ohio Turnpike

Sector B- area encompassed by Illinois Ave, Fallen Timbers, River Rd, Key St and US24

Sector C- area encompassed by Conant/Reynolds, Ohio Turnpike, Michigan Ave and US24

Sector D- area encompassed by Michigan Ave, River Rd and Ohio Turnpike

#### Neighborhood Safety





#### Satisfaction





#### Contact with Police





#### Specific Contact





Favorable Impression





### Knowledgeable





#### Courteous





Timely





#### Gender





## Age





Rent/Own





#### **Employment Status**





#### Length at Residency





### Neighborhood Safety





#### Satisfaction





#### Contact with Police





## Specific Contact





#### Favorable Impression





## Knowledgeable





#### Courteous





Timely





#### Gender





# Sector B Age





Rent/Own





### **Employment Status**





## Length of Residency





#### Comments

Thank you for your service. We pray for your safety everyday.

Eighty five year Maumee resident! I have never had a negative experience with any officer We have a great police department.

Concerned about speeding cars on E Wayne St. Would like to see more speed enforcement on Wayne between AWT and Ford.

#### Comments

I called the PD for a found dog. The officer was very nice. He knew who the dog belonged to and returned it to its home.

We need to slow down cars on W. Dudley St.

I'm a 58 year Maumee resident. The Officer at the crash I was involved in was kind enough to gather my purse.

I was being harassed by a neighbor. Officer Medere took care of the problem. Thanks!



#