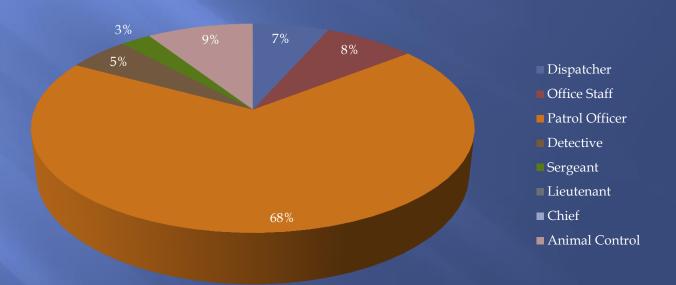

*





#### Length at Residency





Comments

Outstanding Police Department

We would like a curfew set for teenagers that would reduce vandalism.

We appreciate when patrol officers are friendly and talk with the kids.



#### Comments

I feel uncomfortable when solicitors come to my door. Officers have reassured me that I will remain safe.

I'm Citizen Police Academy graduate!

I enjoy chatting with our police officers at city functions such as fireworks and up town festivals.

We could use more street lighting on Appomattox Dr.



Comments

I love that I live in Maumee. Thank you for all you do.

Maumee has a wonderful police department.

We love living in Maumee, we feel safe.



#### Neighborhood Safety





#### Satisfaction





#### Contact with Police





#### Specific Contact





#### Favorable Impression





Knowledgeable





#### Courteous





Timely



■ Yes

■No



Gender





# Sector D Age





Rent/Own





#### Employment Status





#### Length of Residency





Comments

I am concerned with my safety since I live alone.

Impressed with MPD service.

Concerned about red light runners and distracted drivers.

I just want to say how great the police department is.



#### Comments

I called to report neighbor stealing electricity.

Maumee PD officers helped during a crisis situation with my son.

I have gone to the PD for advice. The officer I spoke to was very helpful.

A Maumee officer gave me assistance with flat tire.

I just want to say how great the police department is.

We are very pleased with the PD.

Pat Tucker was very helpful



#### Comm