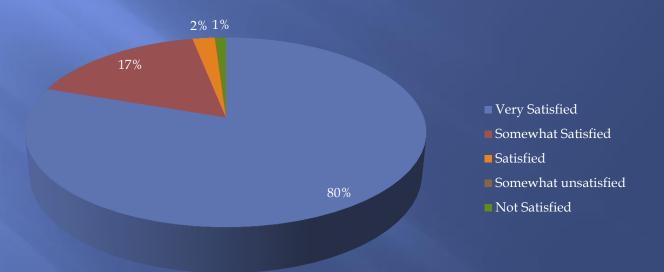

ision (B, C, and D).

The A sector has only one residence and it was not chosen during the random selection process.



Sector A- area encompassed by Ford Street, Illinois Ave, Conant/Reynolds and Ohio Turnpike

Sector B- area encompassed by Illinois Ave, Fallen Timbers, River Rd, Key St and US24

Sector C- area encompassed by Conant/Reynolds, Ohio Turnpike, Michigan Ave and US24

Sector D- area encompassed by Michigan Ave, River Rd and Ohio Turnpike

#### Neighborhood Safety





#### Satisfaction





#### Contact with Police





#### Specific Contact





Favorable Impression





### Knowledgeable





#### Courteous





Timely





#### Gender





## Age





Rent/Own





#### **Employment Status**





#### Length at Residency





### Neighborhood Safety





#### Satisfaction





#### Contact with Police





## Specific Contact





#### Favorable Impression





## Knowledgeable





#### Courteous





Timely





#### Gender





# Sector B Age





Rent/Own





### **Employment Status**





## Length of Residency





#### Comments

Thank you for your service. We pray for your safety everyday.

Eighty five year Maumee resident! I have never had a negative experience with any officer We have a great police department.

Concerned about speeding cars on E Wayne St. Would like to see more speed enforcement on Wayne between AWT and Ford.

#### Comments

I called the PD for a found dog. The officer was very nice. He knew who the dog belonged to and returned it to its home.

We need to slow down cars on W. Dudley St.

I'm a 58 year Maumee resident. The Officer