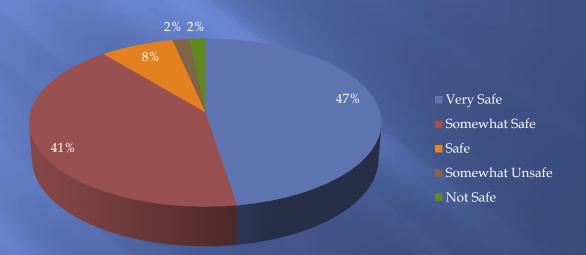

I'm a 58 year Maumee resident. The Officer at the crash I was involved in was kind enough to gather my purse.

I was being harassed by a neighbor. Officer Medere took care of the problem. Thanks!



#### Comments

I called to report my lost wallet. Ptl Tucker took the report. He was very helpful, patient and courteous.

We have a great Police Department. I have never had a negative experience with any officer. We have the coolest "cop cars" around.

I was stopped for a brake light out. Nice officer. I got the light repaired. Did not get cited!

Officers who assisted my son who has mental health issues were very understanding and helpful.

Police officers controlled ex-wife while I removed my belongings from my residence, after a domestic situation.



## Sector C

### Neighborhood Safety





## Sector C

#### Satisfaction





# Sector C

#### Contact with Police





## Sector C Specific Contact





#### Favorable Impression





#### Knowledgeable





#### Courteous





## Sector C Timely





## Sector C Gender





# Sector C Age





Rent/Own





#### **Employment Status**





#### Length at Residency





Comments

Outstanding Police Department

We would like a curfew set for teenagers that would reduce vandalism.

We appreciate when patrol officers are friendly and talk with the kids.



#### Comments

I feel uncomfortable when solicitors come to my door. Officers have reassured me that I will remain safe.

I'm Citizen Police Academy graduate!

I enjoy chatting with our police officers at city functions such as fireworks and up town festivals.

We could use mor