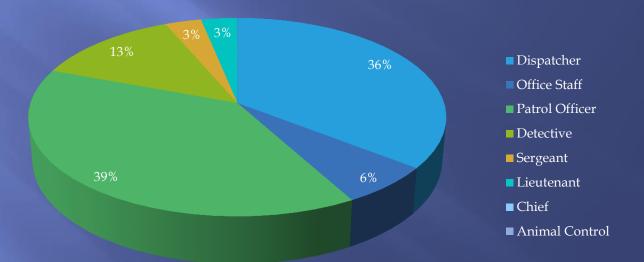

Visibility





## Professional Image





#### Comments

Very responsive and understanding of our false alarm issues.

Great job!

We have always valued the police division. Thank-you.

Very satisfied with MPD. Keep up the good work.

#### Comments

We have been thrilled with the response, speed, and professionalism of the officers. We NEVER received this kind of service when we were in Toledo. Thank-you!

Officers are regularly patrolling the Meijer parking lot. We ask that when doing so, they keep an eye on our equipment.

#### Comments

When we have called for help in the past, the police responded immediately and took care of the problem. Very impressed.

Keep up the great work!



#### Located in Maumee





# Sector B Safety





#### Contact with Police





## Specific Contact





## Favorable Impression





Knowledgeable





### Courteous





Timely





Visibility





## Professional Image





#### Comments

Overall, the division does a great job in the City. We appreciate the work they do for us.

I know your job is more demanding today. Your officers serve us well in dealing with it.

Patrol Sophia for fast drivers, license plates, registration.



#### Comments

We have always thought very highly of the Maumee police and the visibility they provide in our community.

It does seem the theft and burglary incidents are on the rise.

Thank-you for keeping by employees and my business and myself safe!

Nothing but positive accolades for the police.



#### Comments

The socializing that takes place in a business should also be done with others such as Maume