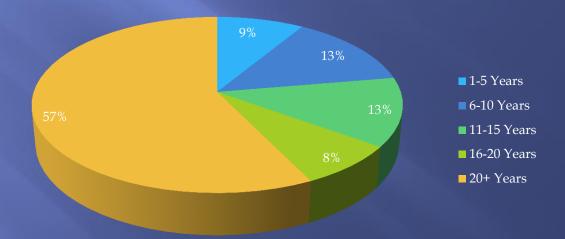

.

103 surveys were returned for a return rate of 53%.



Results have been divided by sectors used by the Police Division (A,B,C, and D).

The D Sector has fewer businesses and, as a result, none were chosen during the random selection process.



Results have been divided by sectors used by the Police Division (A,B,C, and D).

The D Sector has fewer businesses and, as a result, none were chosen during the random selection process.



Sector A- area encompassed by Ford Street, Illinois Ave, Conant/Reynolds and Ohio Turnpike

Sector B- area encompassed by Illinois Ave, Fallen Timbers, River Rd, Key St and US24

Sector C- area encompassed by Conant/Reynolds, Ohio Turnpike, Michigan Ave and US24

Sector D- area encompassed by Michigan Ave, River Rd and Ohio Turnpike

#### Located in Maumee





Safety





Contact with the Police





### Specific Contact





### Favorable Impressions





Knowledgeable





#### Courteous





Timely





Visibility





Professional Image





#### Located in Maumee





Safety





#### Contact with Police





# Sector A Specific Contact





## Favorable Impression





Knowledgeable





#### Courteous





# Sector A Timely





Visibility





## Professional Image





#### Comments

Very responsive and understanding of our false alarm issues.

Great job!

We have always valued the police division. Thank-you.

Very satisfied with MPD. Keep up the good work.

#### Comments

We have been thrilled with the response, speed, and professionalism of the officers. We NEVER received this kind of service when we were in Toledo. Thank-you!

Of