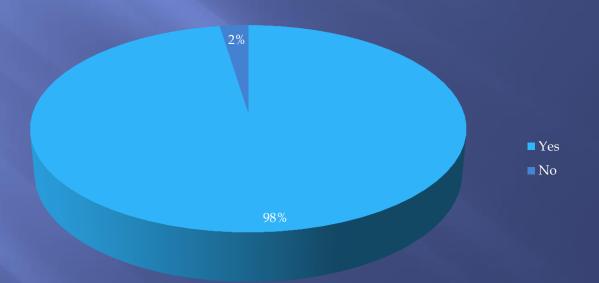

f our false alarm issues.

Great job!

We have always valued the police division. Thank-you.

Very satisfied with MPD. Keep up the good work.

#### Comments

We have been thrilled with the response, speed, and professionalism of the officers. We NEVER received this kind of service when we were in Toledo. Thank-you!

Officers are regularly patrolling the Meijer parking lot. We ask that when doing so, they keep an eye on our equipment.

#### Comments

When we have called for help in the past, the police responded immediately and took care of the problem. Very impressed.

Keep up the great work!



#### Located in Maumee





# Sector B Safety





#### Contact with Police





## Specific Contact





## Favorable Impression





Knowledgeable





### Courteous





Timely





Visibility





## Professional Image





#### Comments

Overall, the division does a great job in the City. We appreciate the work they do for us.

I know your job is more demanding today. Your officers serve us well in dealing with it.

Patrol Sophia for fast drivers, license plates, registration.



#### Comments

We have always thought very highly of the Maumee police and the visibility they provide in our community.

It does seem the theft and burglary incidents are on the rise.

Thank-you for keeping by employees and my business and myself safe!

Nothing but positive accolades for the police.



#### Comments

The socializing that takes place in a business should also be done with others such as Maumee Police. It keeps the visibility positive and professional.

Change the speed limit on River R