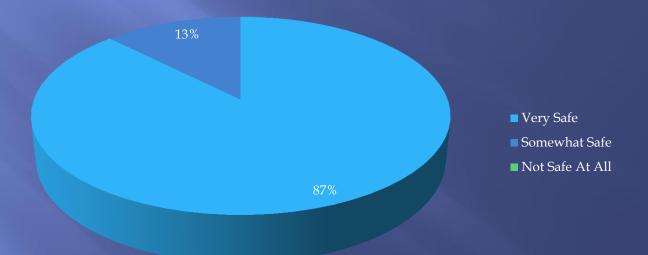

ision does a great job in the City. We appreciate the work they do for us.

I know your job is more demanding today. Your officers serve us well in dealing with it.

Patrol Sophia for fast drivers, license plates, registration.



#### Comments

We have always thought very highly of the Maumee police and the visibility they provide in our community.

It does seem the theft and burglary incidents are on the rise.

Thank-you for keeping by employees and my business and myself safe!

Nothing but positive accolades for the police.



#### Comments

The socializing that takes place in a business should also be done with others such as Maumee Police. It keeps the visibility positive and professional.

Change the speed limit on River Rd to 35MPH.



#### Located in Maumee





# Sector C Safety





#### Contact with Police





### Specific Contact





### Favorable Impression





Knowledgeable





#### Courteous





# Sector C Timely





# Sector C Visibility





## Professional Image





#### Comments

I tell every single person that comes in my office about the amazing police officers we have here in Maumee.

Keep up the good work! And Thank-you!

We like them!

You are very visible, it's appreciated.

Thank-you for all you do.