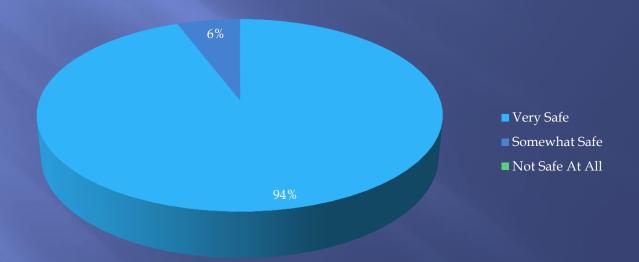

ys were returned for a return rate of 53%.



Results have been divided by sectors used by the Police Division (A,B,C, and D).

The D Sector has fewer businesses and, as a result, none were chosen during the random selection process.



Results have been divided by sectors used by the Police Division (A,B,C, and D).

The D Sector has fewer businesses and, as a result, none were chosen during the random selection process.



Sector A- area encompassed by Ford Street, Illinois Ave, Conant/Reynolds and Ohio Turnpike

Sector B- area encompassed by Illinois Ave, Fallen Timbers, River Rd, Key St and US24

Sector C- area encompassed by Conant/Reynolds, Ohio Turnpike, Michigan Ave and US24

Sector D- area encompassed by Michigan Ave, River Rd and Ohio Turnpike

#### Located in Maumee





Safety





Contact with the Police





### Specific Contact





### Favorable Impressions





Knowledgeable





#### Courteous





Timely





Visibility





Professional Image





#### Located in Maumee





Safety





#### Contact with Police





# Sector A Specific Contact





## Favorable Impression





Knowledgeable





#### Courteous





# Sector A Timely





Visibility





## Professional Image





#### Comments

Very responsive and understanding of our false alarm issues.

Great job!

We have always valued the police division. Thank-you.

Very satisfied with MPD. Keep up the good work.

#### Comments

We have been thrilled with the response, speed, and professionalism of the officers. We NEVER received this kind of service when we were in Toledo. Thank-you!

Officers are r