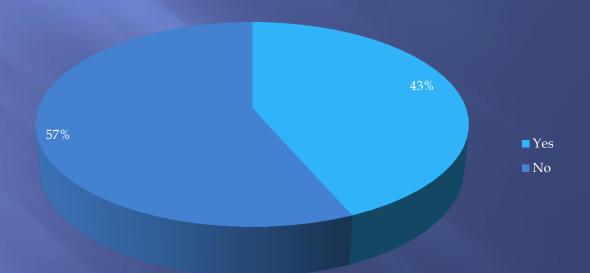

ve been divided by sectors used by the Police Division (A,B,C, and D).

The D Sector has fewer businesses and, as a result, none were chosen during the random selection process.



Sector A- area encompassed by Ford Street, Illinois Ave, Conant/Reynolds and Ohio Turnpike

Sector B- area encompassed by Illinois Ave, Fallen Timbers, River Rd, Key St and US24

Sector C- area encompassed by Conant/Reynolds, Ohio Turnpike, Michigan Ave and US24

Sector D- area encompassed by Michigan Ave, River Rd and Ohio Turnpike

#### Located in Maumee





Safety





Contact with the Police





### Specific Contact





### Favorable Impressions





Knowledgeable





#### Courteous





Timely





Visibility





Professional Image





#### Located in Maumee





Safety





#### Contact with Police





# Sector A Specific Contact





## Favorable Impression





Knowledgeable





#### Courteous





# Sector A Timely





Visibility





## Professional Image





#### Comments

Very responsive and understanding of our false alarm issues.

Great job!

We have always valued the police division. Thank-you.

Very satisfied with MPD. Keep up the good work.

#### Comments

We have been thrilled with the response, speed, and professionalism of the officers. We NEVER received this kind of service when we were in Toledo. Thank-you!

Officers are regularly patrolling the Meijer parking lot. We ask that when doing so, they keep an eye on our equipment.

#### Comments

When we have called for help in the past, the police responded immediately and took care of the problem. Very impressed.

Kee