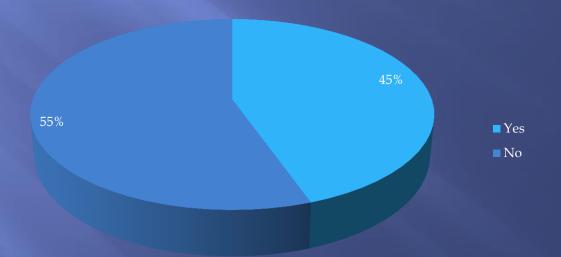

# Maumee Police Division 2012 Business Survey Results

Overall Results

Sector A

Sector B

Sector C

The survey was sent to businesses selected at random.

192 Business Surveys were sent out.

103 surveys were returned for a return rate of 53%.