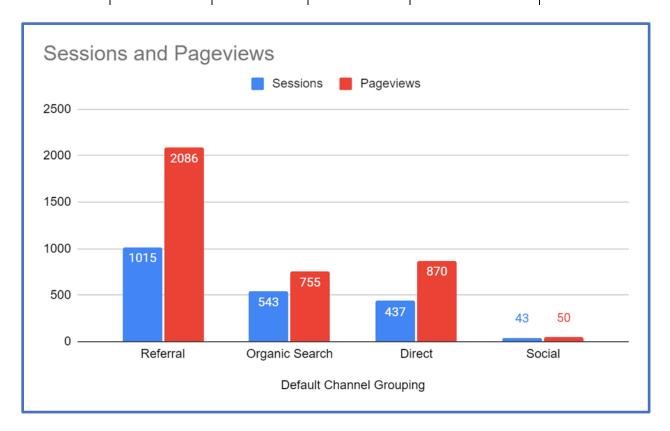

# CLEAN WATER LAKE ERIE

# **Website Statistics**

#### 2022

April: May: June: 946 Users: Users: Users: 613 191 Sessions: 1116 Sessions: 691 Sessions: 231 Pageviews: 2,164 Pageviews: 75.3 Pageviews: 1201 Bounce Rate: 23.2% Bounce Rate: 79.8% Bounce Rate: 35.7%

# Site Engagement

# Number of new pledges for each program area

| Super | Kids | Native Plants | Volunteer | Pet Poo | Lawn Fertilizer | Waterfowl |
|-------|------|---------------|-----------|---------|-----------------|-----------|
| 0     |      | 0             | 0         | 0       | 1               | 0         |



For more information regarding this report, please contact Eric Kostecky (Kostecky@tmacog.org)





# **Social Media Statistics**

# facebook:

 Page Reach:
 216

 Page Likes:
 182

Page Followers: Start of Q2: 208

End of Q2: 210

### **Top Performing Post**

May 18<sup>th</sup> 2022

The numbers are staggering just how much litter can flow into our waterways. The city of Toledo has started placing several trash trappers in local streams and rivers. https://bit.ly/3KpqTIM

See more how you can help...

https://bit.ly/3jfbGhw https://bit.ly/3raWiXS

#### 2021 Clean Your Streams 25 Marine Debris Profile Tiny trash: plastic, foam, Other **Top 10 Items Found** and glass pieces 2.5mm or smaller. Other #1 Food Wrappers 3,930 Single-use food: single-use Tiny Trash bottles and cans. 18% straws,