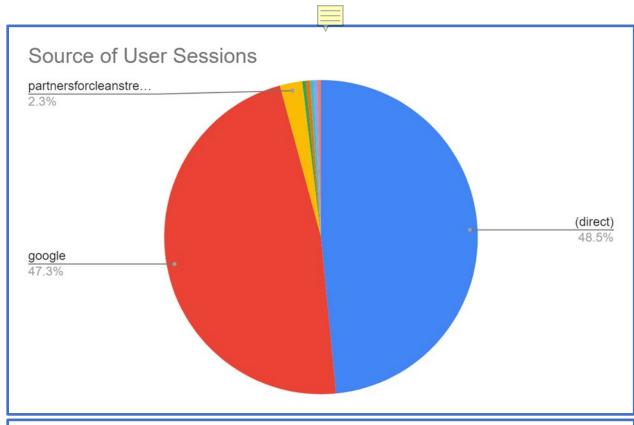

# CLEAN WATER LAKE ERIE

# **Website Statistics**

#### 2022

April: May: June: 946 Users: Users: Users: 613 191 Sessions: 1116 Sessions: 691 Sessions: 231 Pageviews: 2,164 Pageviews: 75.3 Pageviews: 1201 Bounce Rate: 23.2% Bounce Rate: 79.8% Bounce Rate: 35.7%

# Site Engagement

# Number of new pledges for each program area

| Super | Kids | Native Plants | Volunteer | Pet Poo | Lawn Fertilizer | Waterfowl |
|-------|------|---------------|-----------|---------|-----------------|-----------|
| 0     |      | 0             | 0         | 0       | 1               | 0         |



For more information regarding this report, please contact Eric Kostecky (Kostecky@tmacog.org)





# **Social Media Statistics**

# facebook:

 Page Reach:
 216

 Page Likes:
 182

Page Followers: Start of Q2: 208

End of Q2: 210

### **Top Performing Post**

May 18<sup>th</sup> 2022

The numbers are staggering just how much litter can flow into our waterways. The city of Toledo has started placing several trash trappers in local streams and rivers. https://bit.ly/3KpqTIM

See more how you can help...

https://bit.ly/3jfbGhw https://bit.ly/3raWiXS

#### 2021 Clean Your Streams 25 Marine Debris Profile Tiny trash: plastic, foam, Other **Top 10 Items Found** and glass pieces 2.5mm or smaller. Other #1 Food Wrappers 3,930 Single-use food: single-use Tiny Trash bottles and cans. 18% straws, fast food #2 Cigarette Butts 3,756 waste, wrappers, plastic silverware. **#3 Plastic Bottles** 2,