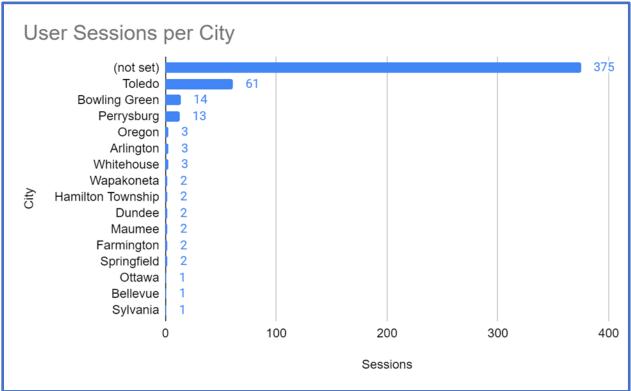

# CLEAN WATER LAKE ERIE

# **Website Statistics**

#### 2022

April: May: June: 946 Users: Users: Users: 613 191 Sessions: 1116 Sessions: 691 Sessions: 231 Pageviews: 2,164 Pageviews: 75.3 Pageviews: 1201 Bounce Rate: 23.2% Bounce Rate: 79.8% Bounce Rate: 35.7%

# Site Engagement

# Number of new pledges for each program area

| Super | Kids | Native Plants | Volunteer | Pet Poo | Lawn Fertilizer | Waterfowl |
|-------|------|---------------|-----------|---------|-----------------|-----------|
| 0     |      | 0             | 0         | 0       | 1               | 0         |



For more information regarding this report, please contact Eric Kostecky (Kostecky@tmacog.org)





# **Social Media Statistics**

# facebook:

 Page Reach:
 216

 Page Likes:
 182

Page Followers: Start of Q2: 208

End of Q2: 210

### **Top Performing Post**

May 18<sup>th</sup> 2022

The numbers are staggering just how much litter can flow into our waterways. The city of Toledo has started placing several trash trappers in local streams and rivers. https://bit.ly/3KpqTIM

See more how you can help...

https://bit.ly/3jfbGhw https://bit.ly/3raWiXS

#### 2021 Clean Your Streams 25 Marine Debris Profile Tiny trash: plastic, foam, Other **Top 10 Items Found** and glass pieces 2.5mm or smaller. Other #1 Food Wrappers 3,930 Single-use food: single-use Tiny Trash bottles and cans. 18% straws, fast food #2 Cigarette Butts 3,756 waste, wrappers, plastic silverware. **#3 Plastic Bottles** 2,91